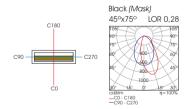

| Model<br>(LED Power) | сст         | CRI80, CRI90<br>LED Source |         | Туре       | Beam<br>Angle | Luminaire Colour:<br>Trim/Mask | Dimming Option                          |      | Accessories   |               |
|----------------------|-------------|----------------------------|---------|------------|---------------|--------------------------------|-----------------------------------------|------|---------------|---------------|
|                      |             | 80 (80)                    | 90 (90) |            |               |                                |                                         |      | COVER         |               |
| LIMA WASH 10W        | 2700K (27C) | 1320lm                     | 1160lm  | Fixed (FX) | 45°x75° (45)  | White/Black (WB)               | Without Driver                          | (00) | Standard      | ( <b>0</b> X) |
| Recessed             | 3000K (30C) | 1320lm                     | 1235lm  |            |               | Black/Black (BB)               | Non Dimmable                            | 'ND) |               | 1             |
| (LIMA W10 RC)        | 4000K (40C) | 1405lm                     | 1320lm  |            |               | ` ´                            | Analogue (1-10V)                        | A11  |               | ιΧΧΊ          |
|                      | 6500K (65C) | 1480lm                     | -       |            |               |                                | DMX (                                   | DX)  | EXTRAS        | †             |
|                      |             |                            |         |            |               |                                | DALI (                                  | DL)  | No Extras     | (X <b>0</b> ) |
| LIMA WASH 21W        | 2700K (27C) | 2640lm                     | 2320lm  |            |               |                                | Push Button                             | PB)  | Emergency Kit | (X1)          |
| Recessed             | 3000K (30C) | 2640lm                     | 2470lm  |            |               |                                | Phase Cut                               | PC)  |               |               |
| (LIMA W21 RC)        | 4000K (40C) | 2810lm                     | 2640lm  |            |               |                                |                                         | WL)  |               |               |
|                      | 6500K (65C) | 2960lm                     | -       |            |               |                                | *************************************** | VVL) |               |               |