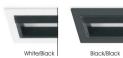

## Luminaire Colour: Trim/Mask

| Model<br>(LED Power) | сст         | CRI80, CRI90<br>LED Source |         | Туре       | Beam<br>Angle | Luminaire Colour:<br>Trim/Mask | Dimming Option                          |      | Accessories   |               |
|----------------------|-------------|----------------------------|---------|------------|---------------|--------------------------------|-----------------------------------------|------|---------------|---------------|
|                      |             | 80 (80)                    | 90 (90) |            |               |                                |                                         |      | COVER         |               |
| LIMA WASH 10W        | 2700K (27C) | 1320lm                     | 1160lm  | Fixed (FX) | 45°x75° (45)  | White/Black (WB)               | Without Driver                          | (00) | Standard      | ( <b>0</b> X) |
| Recessed             | 3000K (30C) | 1320lm                     | 1235lm  |            |               | Black/Black (BB)               | Non Dimmable                            | 'ND) |               | 1             |
| (LIMA W10 RC)        | 4000K (40C) | 1405lm                     | 1320lm  |            |               | ` ´                            | Analogue (1-10V)                        | A11  |               | ιΧΧΊ          |
|                      | 6500K (65C) | 1480lm                     | -       |            |               |                                | DMX (                                   | DX)  | EXTRAS        | †             |
|                      |             |                            |         |            |               |                                | DALI (                                  | DL)  | No Extras     | (X <b>0</b> ) |
| LIMA WASH 21W        | 2700K (27C) | 2640lm                     | 2320lm  |            |               |                                | Push Button                             | PB)  | Emergency Kit | (X1)          |
| Recessed             | 3000K (30C) | 2640lm                     | 2470lm  |            |               |                                | Phase Cut                               | PC)  |               |               |
| (LIMA W21 RC)        | 4000K (40C) | 2810lm                     | 2640lm  |            |               |                                |                                         | WL)  |               |               |
|                      | 6500K (65C) | 2960lm                     | -       |            |               |                                | *************************************** | VVL) |               |               |